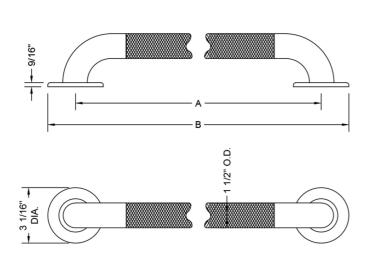

## **SPECIFICATION DRAWING:**

| GRAB BARS - DELUXE BRASS |               |     |         |
|--------------------------|---------------|-----|---------|
| PART.#                   | DESCRIPTION   | A   | В       |
| 11218KN-SS               | ½" O.D. x 18" | 18" | 21 1/6" |
| 11224KN-SS               | ½" O.D. x 24" | 24" | 27 1/6" |
| 11230KN-SS               | ½" O.D. x 30" | 30" | 33 1/6" |
| 11236KN-SS               | ½" O.D. x 36" | 36" | 39 1/6" |
| 11242KN-SS               | ½" O.D. x 42" | 42" | 45 1/6" |
| 11248KN-SS               | ½" O.D. x 48" | 48" | 51 1/6" |