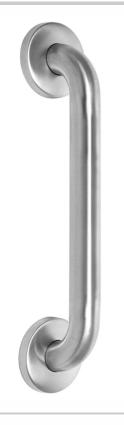

## 12" Stainless Steel Commercial 1 1/4" Grab Bar (with Concealed Screws)

Model #: 11412C-SS

## **FEATURES:**

- 12" Stainless Steel Commercial Grab Bar
- Concealed Screws
- 1 <sup>1</sup>/<sub>4</sub>" Diameter
- ADA Compliant when properly installed
- Individually bagged with 6 stainless steel screws
- Standard & custom finishes are available for projects with 24+ pieces. Contact hospitality@jaclo.com for pricing & availability