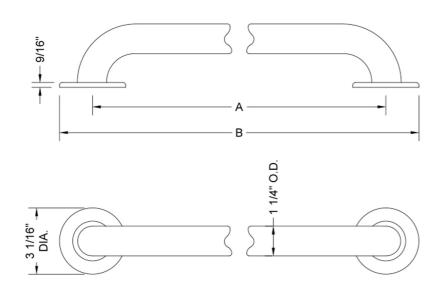

## **SPECIFICATION DRAWING:**

| GRAB BARS - DELUXE BRASS |                   |     |         |
|--------------------------|-------------------|-----|---------|
| PART. #                  | DESCRIPTION       | Α   | В       |
| 11412C-SS                | 1 1/4" O.D. x 12" | 12" | 15 1/6" |
| 11416C-SS                | 1 1/4" O.D. x 16" | 16" | 19 1/6" |
| 11418C-SS                | 1 1/4" O.D. x 18" | 18" | 21 1/6" |
| 11424C-SS                | 1 1/4" O.D. x 24" | 24" | 27 1/6" |
| 11430C-SS                | 1 1/4" O.D. x 30" | 30" | 33 1/6" |
| 11432C-SS                | 1 1/4" O.D. x 32" | 32" | 35 1/6" |
| 11436C-SS                | 1 1/4" O.D. x 36" | 36" | 39 1/6" |
| 11442C-SS                | 1 1/4" O.D. x 42" | 42" | 45 1/6" |
| 11448C-SS                | 1 1/4" O.D. x 48" | 48" | 51 1/6" |