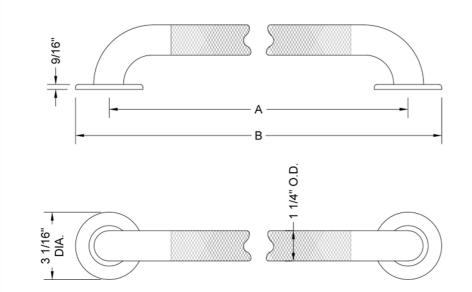

Confidence from start to finish?

AVAILABLE FINISHES:

SPECIFICATION DRAWING:

| GRAB BARS - DELUXE BRASS |                                          |     |         |
|--------------------------|------------------------------------------|-----|---------|
| PART. #                  | DESCRIPTION                              | A   | в       |
| 11412KN-SS               | 1/4" O.D. x 12"                          | 12" | 15 1/6" |
| 11416KN-SS               | <sup>1</sup> / <sub>4</sub> " O.D. x 16" | 16" | 19 1/6" |
| 11418KN-SS               | <sup>1</sup> / <sub>4</sub> " O.D. x 18" | 18" | 21 1/6" |
| 11424KN-SS               | <sup>1</sup> / <sub>4</sub> " O.D. x 24" | 24" | 27 1/6" |
| 11430KN-SS               | 1/4 O.D. x 30"                           | 30" | 33 1/6" |
| 11432KN-SS               | 1/4 O.D. x 32"                           | 32" | 35 1/6" |
| 11436KN-SS               | <sup>1</sup> / <sub>4</sub> " O.D. x 36" | 36" | 39 1/6" |
| 11442KN-SS               | 1/4 O.D. x 42"                           | 42" | 45 1/6" |
| 11448KN-SS               | 1/4 O.D. x 48"                           | 48" | 51 1/6" |