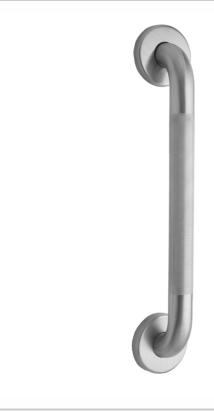

## 16" Knurled Stainless Steel Commercial 1 ¼" Grab Bar (with Concealed Screws)

Confidence from start to finish

Model #: 11416KN-SS

## **FEATURES:**

- 16" Knurled Stainless Steel Commercial Grab Bar
- Concealed Screws
- 1 <sup>1</sup>/<sub>4</sub>" Diameter
- ADA Compliant when properly installed
- Individually bagged with 6 stainless steel screws
- Standard & custom finishes are available for projects with 24+ pieces. Contact hospitality@jaclo.com for pricing & availability