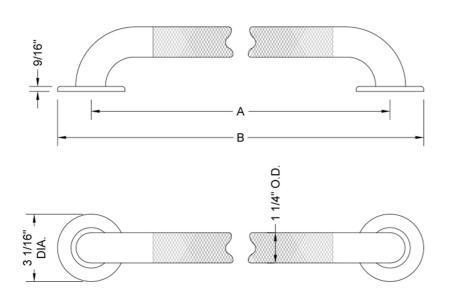

## **SPECIFICATION DRAWING:**

| GRAB BARS - DELUXE BRASS |                              |     |         |
|--------------------------|------------------------------|-----|---------|
| PART. #                  | DESCRIPTION                  | Α   | В       |
| 11412KN-SS               | 1/ <sub>4</sub> " O.D. x 12" | 12" | 15 1/6" |
| 11416KN-SS               | ½" O.D. x 16"                | 16" | 19 1/6" |
| 11418KN-SS               | ½" O.D. x 18"                | 18" | 21 1/6" |
| 11424KN-SS               | ½" O.D. x 24"                | 24" | 27 1/6" |
| 11430KN-SS               | ½" O.D. x 30"                | 30" | 33 1/6" |
| 11432KN-SS               | ½" O.D. x 32"                | 32" | 35 1/6" |
| 11436KN-SS               | ½" O.D. x 36"                | 36" | 39 1/6" |
| 11442KN-SS               | ½" O.D. x 42"                | 42" | 45 1/6" |
| 11448KN-SS               | ½" O.D. x 48"                | 48" | 51 1/6" |