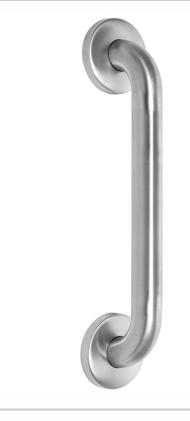

## 18" Stainless Steel Commercial 1 ¼" Grab Bar (with Concealed Screws)

Model #: 11418C-SS

## **FEATURES:**

- 18" Stainless Steel Commercial Grab Bar
- Concealed Screws
- 1 <sup>1</sup>/<sub>4</sub>" Diameter
- ADA Compliant when properly installed
- Individually bagged with 6 stainless steel screws
- Standard & custom finishes are available for projects with 24+ pieces. Contact hospitality@jaclo.com for pricing & availability