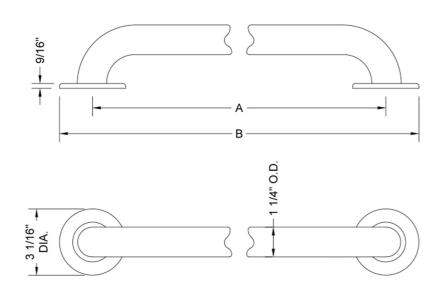

## **SPECIFICATION DRAWING:**

| GRAB BARS - DELUXE BRASS |                   |     |         |
|--------------------------|-------------------|-----|---------|
| PART.#                   | DESCRIPTION       | Α   | В       |
| 11412C-SS                | 1 1/4" O.D. x 12" | 12" | 15 1/6" |
| 11416C-SS                | 1 1/4" O.D. x 16" | 16" | 19 1/6" |
| 11418C-SS                | 1 1/4" O.D. x 18" | 18" | 21 1/6" |
| 11424C-SS                | 1 1/4" O.D. x 24" | 24" | 27 1/6" |
| 11430C-SS                | 1 1/4" O.D. x 30" | 30" | 33 1/6" |
| 11432C-SS                | 1 1/4" O.D. x 32" | 32" | 35 1/6" |
| 11436C-SS                | 1 1/4" O.D. x 36" | 36" | 39 1/6" |
| 11442C-SS                | 1 1/4" O.D. x 42" | 42" | 45 1/6" |
| 11448C-SS                | 1 1/4" O.D. x 48" | 48" | 51 1/6" |