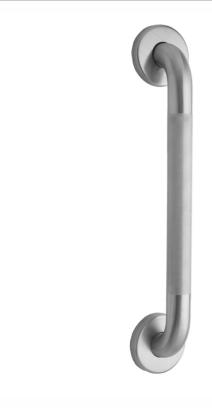

## 18" Knurled Stainless Steel Commercial 1 ¼" Grab Bar (with Concealed Screws)

Confidence from start to finish.

Model #: 11418KN-SS

## **FEATURES:**

- 18" Knurled Stainless Steel Commercial Grab Bar
- Concealed Screws
- 1 <sup>1</sup>/<sub>4</sub>" Diameter
- ADA Compliant when properly installed
- Individually bagged with 6 stainless steel screws
- Standard & custom finishes are available for projects with 24+ pieces. Contact hospitality@jaclo.com for pricing & availability