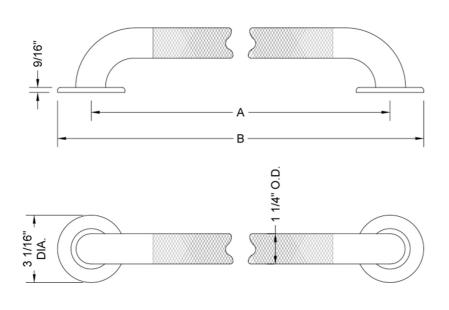

## **SPECIFICATION DRAWING:**

| GRAB BARS - DELUXE BRASS |                                          |     |         |
|--------------------------|------------------------------------------|-----|---------|
| PART. #                  | DESCRIPTION                              | Α   | В       |
| 11412KN-SS               | ½" O.D. x 12"                            | 12" | 15 1/6" |
| 11416KN-SS               | ½" O.D. x 16"                            | 16" | 19 1/6" |
| 11418KN-SS               | ½" O.D. x 18"                            | 18" | 21 1/6" |
| 11424KN-SS               | ½" O.D. x 24"                            | 24" | 27 1/6" |
| 11430KN-SS               | ½" O.D. x 30"                            | 30" | 33 1/6" |
| 11432KN-SS               | <sup>1</sup> / <sub>4</sub> " O.D. x 32" | 32" | 35 1/6" |
| 11436KN-SS               | ½" O.D. x 36"                            | 36" | 39 1/6" |
| 11442KN-SS               | ½" O.D. x 42"                            | 42" | 45 1/6" |
| 11448KN-SS               | <sup>1</sup> / <sub>4</sub> " O.D. x 48" | 48" | 51 1/6" |