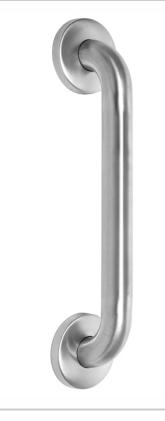

## 24" Stainless Steel Commercial 1 ¼" Grab Bar (with Concealed Screws)

Model #: 11424C-SS

## **FEATURES:**

- 24" Stainless Steel Commercial Grab Bar
- Concealed Screws
- 1 <sup>1</sup>/<sub>4</sub>" Diameter
- ADA Compliant when properly installed
- Individually bagged with 6 stainless steel screws
- Standard & custom finishes are available for projects with 24+ pieces. Contact hospitality@jaclo.com for pricing & availability