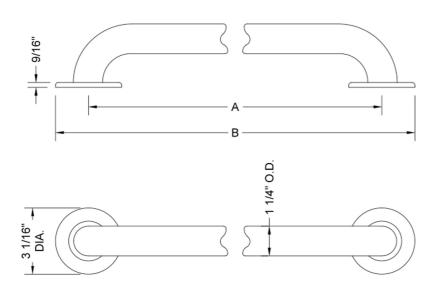

## **SPECIFICATION DRAWING:**

| GRAB BARS - DELUXE BRASS |                   |     |         |
|--------------------------|-------------------|-----|---------|
| PART.#                   | DESCRIPTION       | Α   | В       |
| 11412C-SS                | 1 1/4" O.D. x 12" | 12" | 15 1/6" |
| 11416C-SS                | 1 1/4" O.D. x 16" | 16" | 19 1/6" |
| 11418C-SS                | 1 1/4" O.D. x 18" | 18" | 21 1/6" |
| 11424C-SS                | 1 1/4" O.D. x 24" | 24" | 27 1/6" |
| 11430C-SS                | 1 1/4" O.D. x 30" | 30" | 33 1/6" |
| 11432C-SS                | 1 1/4" O.D. x 32" | 32" | 35 1/6" |
| 11436C-SS                | 1 1/4" O.D. x 36" | 36" | 39 1/6" |
| 11442C-SS                | 1 1/4" O.D. x 42" | 42" | 45 1/6" |
| 11448C-SS                | 1 1/4" O.D. x 48" | 48" | 51 1/6" |