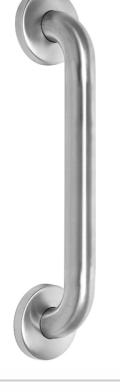

## 30" Stainless Steel Commercial 1 $\frac{1}{4}$ " Grab Bar (with Concealed Screws)

Model #: 11430C-SS

## **FEATURES:**

- 30" Stainless Steel Commercial Grab Bar
- Concealed Screws
- 1 <sup>1</sup>/<sub>4</sub>" Diameter
- ADA Compliant when properly installed
- Individually bagged with 6 stainless steel screws
- Standard & custom finishes are available for projects with 24+ pieces. Contact hospitality@jaclo.com for pricing & availability