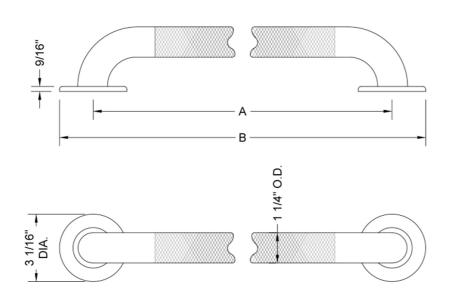

## **SPECIFICATION DRAWING:**

| GRAB BARS - DELUXE BRASS |                              |     |         |
|--------------------------|------------------------------|-----|---------|
| PART. #                  | DESCRIPTION                  | Α   | В       |
| 11412KN-SS               | 1/ <sub>4</sub> " O.D. x 12" | 12" | 15 1/6" |
| 11416KN-SS               | ½" O.D. x 16"                | 16" | 19 1/6" |
| 11418KN-SS               | ½" O.D. x 18"                | 18" | 21 1/6" |
| 11424KN-SS               | ½" O.D. x 24"                | 24" | 27 1/6" |
| 11430KN-SS               | ½" O.D. x 30"                | 30" | 33 1/6" |
| 11432KN-SS               | ½" O.D. x 32"                | 32" | 35 1/6" |
| 11436KN-SS               | ½" O.D. x 36"                | 36" | 39 1/6" |
| 11442KN-SS               | ½" O.D. x 42"                | 42" | 45 1/6" |
| 11448KN-SS               | ½" O.D. x 48"                | 48" | 51 1/6" |