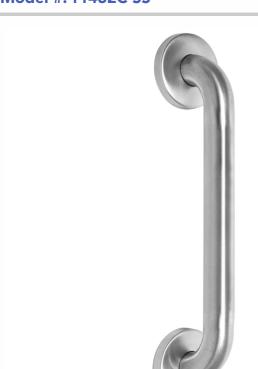

## 32" Stainless Steel Commercial 1 $\frac{1}{4}$ " Grab Bar (with Concealed Screws)

## **FEATURES:**

- 32" Stainless Steel Commercial Grab Bar
- Concealed Screws
- 1 <sup>1</sup>/<sub>4</sub>" Diameter
- ADA Compliant when properly installed
- Individually bagged with 6 stainless steel screws
- Standard & custom finishes are available for projects with 24+ pieces. Contact hospitality@jaclo.com for pricing & availability