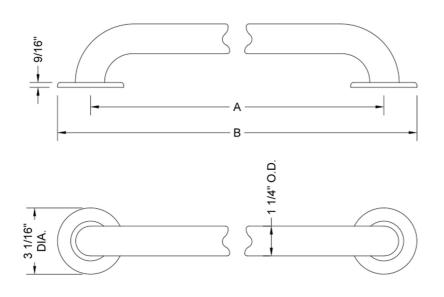

## **SPECIFICATION DRAWING:**

| GRAB BARS - DELUXE BRASS |                   |     |         |
|--------------------------|-------------------|-----|---------|
| PART. #                  | DESCRIPTION       | Α   | В       |
| 11412C-SS                | 1 1/4" O.D. x 12" | 12" | 15 1/6" |
| 11416C-SS                | 1 1/4" O.D. x 16" | 16" | 19 1/6" |
| 11418C-SS                | 1 1/4" O.D. x 18" | 18" | 21 1/6" |
| 11424C-SS                | 1 1/4" O.D. x 24" | 24" | 27 1/6" |
| 11430C-SS                | 1 1/4" O.D. x 30" | 30" | 33 1/6" |
| 11432C-SS                | 1 1/4" O.D. x 32" | 32" | 35 1/6" |
| 11436C-SS                | 1 1/4" O.D. x 36" | 36" | 39 1/6" |
| 11442C-SS                | 1 1/4" O.D. x 42" | 42" | 45 1/6" |
| 11448C-SS                | 1 1/4" O.D. x 48" | 48" | 51 1/6" |