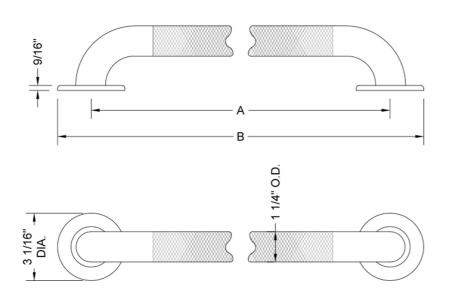

## **SPECIFICATION DRAWING:**

| GRAB BARS - DELUXE BRASS |                                          |     |         |
|--------------------------|------------------------------------------|-----|---------|
| PART. #                  | DESCRIPTION                              | Α   | В       |
| 11412KN-SS               | ½" O.D. x 12"                            | 12" | 15 1/6" |
| 11416KN-SS               | 1/4 O.D. x 16"                           | 16" | 19 1/6" |
| 11418KN-SS               | 1/4" O.D. x 18"                          | 18" | 21 1/6" |
| 11424KN-SS               | 1/4" O.D. x 24"                          | 24" | 27 1/6" |
| 11430KN-SS               | <sup>1</sup> / <sub>4</sub> " O.D. x 30" | 30" | 33 1/6" |
| 11432KN-SS               | 1/4" O.D. x 32"                          | 32" | 35 1/6" |
| 11436KN-SS               | 1/4" O.D. x 36"                          | 36" | 39 1/6" |
| 11442KN-SS               | 1/4" O.D. x 42"                          | 42" | 45 1/6" |
| 11448KN-SS               | 1/4" O.D. x 48"                          | 48" | 51 1/6" |