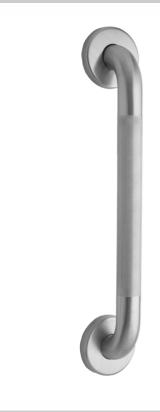

## 32" Knurled Stainless Steel Commercial 1 ¼" Grab Bar (with Concealed Screws)

Confidence from start to finish

Model #: 11432KN-SS

## **FEATURES:**

- 32" Knurled Stainless Steel Commercial Grab Bar
- Concealed Screws
- 1 <sup>1</sup>/<sub>4</sub>" Diameter
- ADA Compliant when properly installed
- Individually bagged with 6 stainless steel screws
- Standard & custom finishes are available for projects with 24+ pieces. Contact hospitality@jaclo.com for pricing & availability