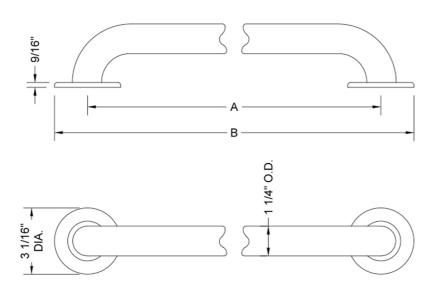

## **SPECIFICATION DRAWING:**

| GRAB BARS - DELUXE BRASS |                   |     |         |
|--------------------------|-------------------|-----|---------|
| PART. #                  | DESCRIPTION       | Α   | В       |
| 11412C-SS                | 1 1/4" O.D. x 12" | 12" | 15 1/6" |
| 11416C-SS                | 1 1/4" O.D. x 16" | 16" | 19 1/6" |
| 11418C-SS                | 1 1/4" O.D. x 18" | 18" | 21 1/6" |
| 11424C-SS                | 1 1/4" O.D. x 24" | 24" | 27 1/6" |
| 11430C-SS                | 1 1/4" O.D. x 30" | 30" | 33 1/6" |
| 11432C-SS                | 1 1/4" O.D. x 32" | 32" | 35 1/6" |
| 11436C-SS                | 1 1/4" O.D. x 36" | 36" | 39 1/6" |
| 11442C-SS                | 1 1/4" O.D. x 42" | 42" | 45 1/6" |
| 11448C-SS                | 1 1/4" O.D. x 48" | 48" | 51 1/6" |