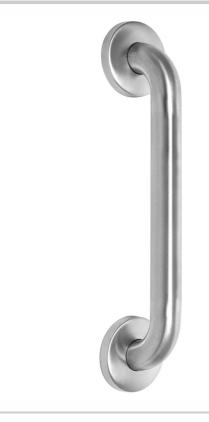

## 42" Stainless Steel Commercial 1 ¼" Grab Bar (with Concealed Screws)

Model #: 11442C-SS

## **FEATURES:**

- 42" Stainless Steel Commercial Grab Bar
- Concealed Screws
- 1 <sup>1</sup>/<sub>4</sub>" Diameter
- ADA Compliant when properly installed
- Individually bagged with 6 stainless steel screws
- Standard & custom finishes are available for projects with 24+ pieces. Contact hospitality@jaclo.com for pricing & availability