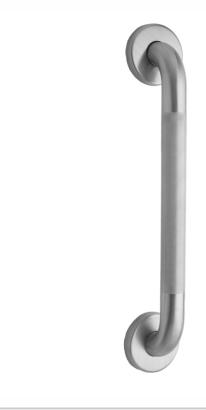

## 42" Knurled Stainless Steel Commercial 1 ¼" Grab Bar (with Concealed Screws)

Confidence from start to finish

Model #: 11442KN-SS

## **FEATURES:**

- 42" Knurled Stainless Steel Commercial Grab Bar
- Concealed Screws
- 1 <sup>1</sup>/<sub>4</sub>" Diameter
- ADA Compliant when properly installed
- Individually bagged with 6 stainless steel screws
- Standard & custom finishes are available for projects with 24+ pieces. Contact hospitality@jaclo.com for pricing & availability