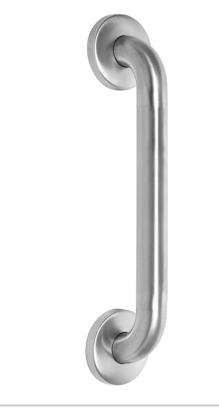

## 48" Stainless Steel Commercial 1 ¼" Grab Bar (with Concealed Screws)

Model #: 11448C-SS

## **FEATURES:**

- 48" Stainless Steel Commercial Grab Bar
- Concealed Screws
- 1 <sup>1</sup>/<sub>4</sub>" Diameter
- ADA Compliant when properly installed
- Individually bagged with 6 stainless steel screws
- Standard & custom finishes are available for projects with 24+ pieces. Contact hospitality@jaclo.com for pricing & availability