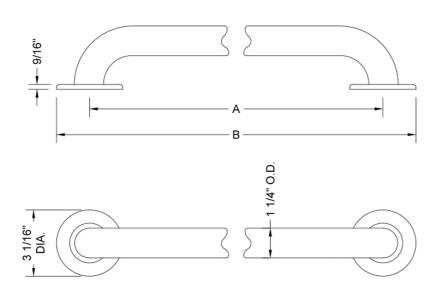

## **SPECIFICATION DRAWING:**

| GRAB BARS - DELUXE BRASS |                   |     |         |
|--------------------------|-------------------|-----|---------|
| PART.#                   | DESCRIPTION       | Α   | В       |
| 11412C-SS                | 1 1/4" O.D. x 12" | 12" | 15 1/6" |
| 11416C-SS                | 1 1/4" O.D. x 16" | 16" | 19 1/6" |
| 11418C-SS                | 1 1/4" O.D. x 18" | 18" | 21 1/6" |
| 11424C-SS                | 1 1/4" O.D. x 24" | 24" | 27 1/6" |
| 11430C-SS                | 1 1/4" O.D. x 30" | 30" | 33 1/6" |
| 11432C-SS                | 1 1/4" O.D. x 32" | 32" | 35 1/6" |
| 11436C-SS                | 1 1/4" O.D. x 36" | 36" | 39 1/6" |
| 11442C-SS                | 1 1/4" O.D. x 42" | 42" | 45 1/6" |
| 11448C-SS                | 1 1/4" O.D. x 48" | 48" | 51 1/6" |