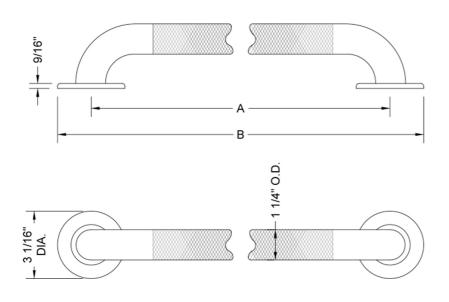

## **SPECIFICATION DRAWING:**

| GRAB BARS - DELUXE BRASS |                              |     |         |
|--------------------------|------------------------------|-----|---------|
| PART. #                  | DESCRIPTION                  | Α   | В       |
| 11412KN-SS               | 1/ <sub>4</sub> " O.D. x 12" | 12" | 15 1/6" |
| 11416KN-SS               | ½" O.D. x 16"                | 16" | 19 1/6" |
| 11418KN-SS               | ½" O.D. x 18"                | 18" | 21 1/6" |
| 11424KN-SS               | ½" O.D. x 24"                | 24" | 27 1/6" |
| 11430KN-SS               | ½" O.D. x 30"                | 30" | 33 1/6" |
| 11432KN-SS               | ½" O.D. x 32"                | 32" | 35 1/6" |
| 11436KN-SS               | ½" O.D. x 36"                | 36" | 39 1/6" |
| 11442KN-SS               | ½" O.D. x 42"                | 42" | 45 1/6" |
| 11448KN-SS               | ½" O.D. x 48"                | 48" | 51 1/6" |