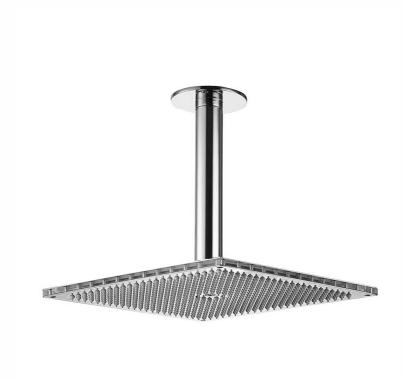

# 12" x 12" QUADRATO Rain Canopy

### **FEATURES:**

- 12" x 12" square water feature rain canopy
  1/2" male IPS connection at ceiling
- 252 easy clean replaceable rubber jets
- Includes 12" ceiling mount kit
- Custom length mounting kit available (minimum 5" length). Contact JACLO for pricing & availability
- Standard finish is chrome. For other finish options, contact JACLO for pricing & availability