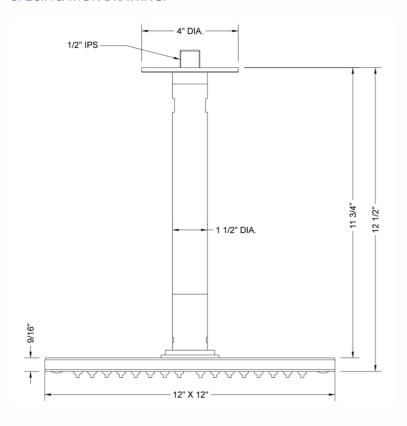

# 12" x 12" QUADRATO Rain Canopy

## Model #: 1212-RC-





### **FEATURES:**

- 12" x 12" square water feature rain canopy
  1/2" male IPS connection at ceiling
- 252 easy clean replaceable rubber jets
- Includes 12" ceiling mount kit
- Custom length mounting kit available (minimum 5" length). Contact JACLO for pricing & availability
- Standard finish is chrome. For other finish options, contact JACLO for pricing & availability

### **AVAILABLE FINISHES:**

Polished Chrome (PCH) Satin Nickel (SN)

### **SPECIFICATION DRAWING:**



#### **SPRAY PATTERNS:**





JACLO INDUSTRIES | CRANFORD, NJ | 908.653.4433 | INFO@JACLO.COM | JACLO.COM