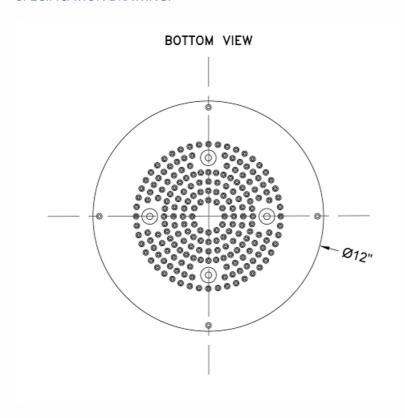

# 12" Diameter CIRCOLARE Dream Light

# Model #: 12R-DLRC-





## **FEATURES:**

- Round dream light water feature rain canopySingle color-fixed lighting

- Single color-fixed lighting
   LED light colors available:

   White (013), Blue (015), Amber (016), Red (017), Green (018)
   1/2" male IPS connection with flexible hose

   Surface or flush mount to ceiling

- Easy clean replaceable rubber jets
  Wall mounted control panel activates lights on/off
  Input voltage 110V AC (transformer included)
  CE approved

- Requires minimum flow rate of 5.5 GPM
- Standard finish is chrome. For other finish options, contact JACLO for pricing & availability

## **AVAILABLE FINISHES:**

Polished Chrome (PCH)

#### SPECIFICATION DRAWING:



#### **SPRAY PATTERNS:**