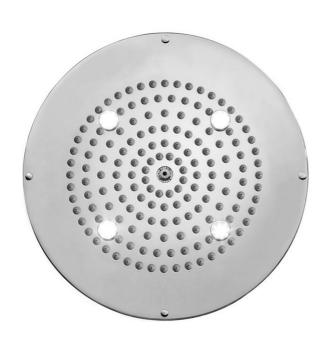

## **FEATURES:**

- Round dream light water feature rain canopySingle color-fixed lighting

- Single color-fixed lighting
   LED light colors available:

   White (013), Blue (015), Amber (016), Red (017), Green (018)
   1/2" male IPS connection with flexible hose

   Surface or flush mount to ceiling

- Easy clean replaceable rubber jets
  Wall mounted control panel activates lights on/off
  Input voltage 110V AC (transformer included)
  CE approved

- Requires minimum flow rate of 5.5 GPM
- Standard finish is chrome. For other finish options, contact JACLO for pricing & availability