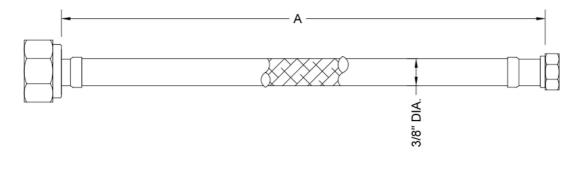

AVAILABLE FINISHES:

SPECIFICATION DRAWING:

| JACLOFLEX 3/8" O.D. X 1/2" FEMALE IPS |                           |     |
|---------------------------------------|---------------------------|-----|
| PART #                                | DESCRIPTION               | A   |
| 159-SS-XXX                            | JACLOFLEX 3/8" O.D. X 9"  | 9"  |
| 156-SS-XXX                            | JACLOFLEX 3/8" O.D. X 12" | 12" |
| 157-SS-XXX                            | JACLOFLEX 3/8" O.D. X 20" | 20" |