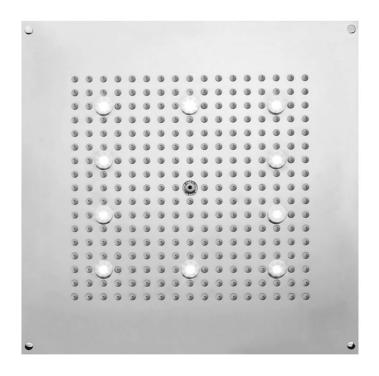

# 16" x 16" Chromatherapy QUADRATO Dream Light

### **FEATURES:**

- 16" x 16" Square dream light chromatherapy water feature rain canopy
- Wall mounted control panel allows for fixed or color changing lights
- 1/2" male IPS connection with flexible hose
- Surface or flush mount to ceiling
- Easy clean replaceable rubber jets
- Low voltage color changing LED lights
- Input voltage 110V AC (transformer included)
- CE approved
- Control panel fits standard electrical box
- Requires minimum flow rate of 5.5 GPM
- Standard finish is chrome. For other finish options, contact JACLO for pricing & availability