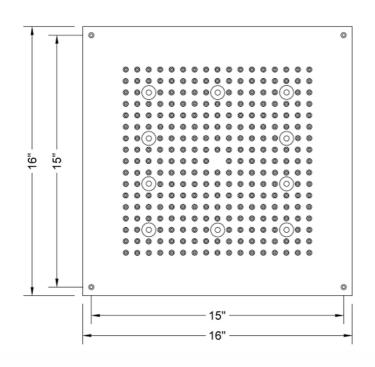

# 16" x 16" Chromatherapy QUADRATO Dream Light

# Model #: 1616-DLCT-





### **FEATURES:**

- 16" x 16" Square dream light chromatherapy water feature rain canopy
- Wall mounted control panel allows for fixed or color changing lights
- 1/2" male IPS connection with flexible hose
- Surface or flush mount to ceiling
- Easy clean replaceable rubber jets
- Low voltage color changing LED lights
- Input voltage 110V AC (transformer included)
- CE approved
- Control panel fits standard electrical box
- Requires minimum flow rate of 5.5 GPM
- Standard finish is chrome. For other finish options, contact JACLO for pricing & availability

## **AVAILABLE FINISHES:**

Polished Chrome (PCH)

### SPECIFICATION DRAWING:

# BOTTOM VIEW



#### SPRAY PATTERNS: