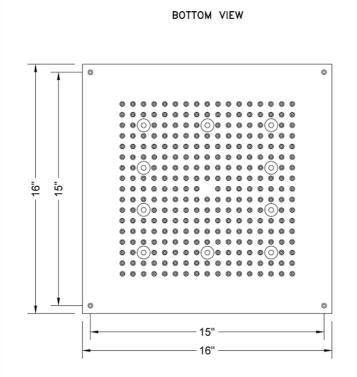

## 16" x 16" QUADRATO Dream Light Model #: 1616-DLRC-



## **FEATURES:**

- 16" x 16" Square dream light water feature rain canopy
- Single color-fixed lighting • LED light colors available:
- White (013), Blue (015), Amber (016), Red (017), Green (018)
  1/2" male IPS connection with flexible hose

Confidence from start to finish

- Surface or flush mount to ceiling
- Easy clean replaceable rubber jets
- Wall mounted control panel activates lights on/off
- Input voltage 110V AC (transformer included)
- CE approved
- Requires minimum flow rate of 5.5 GPM • Standard finish is chrome. For other finish options, contact JACLO for pricing & availability

**AVAILABLE FINISHES:** Polished Chrome (PCH)

## SPECIFICATION DRAWING:



## SPRAY PATTERNS:

Easy Clean