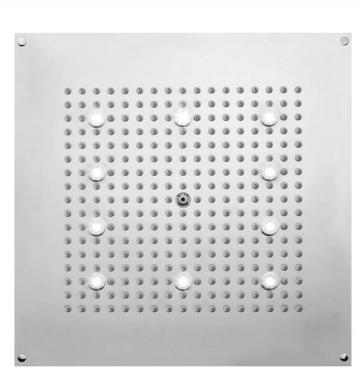

## 16" x 16" QUADRATO Dream Light Model #: 1616-DLRC-

## **FEATURES:**

- 16" x 16" Square dream light water feature rain canopy
- Single color-fixed lighting • LED light colors available:
- White (013), Blue (015), Amber (016), Red (017), Green (018)
  1/2" male IPS connection with flexible hose

Confidence from start to finish

- Surface or flush mount to ceiling
- Easy clean replaceable rubber jets
- Wall mounted control panel activates lights on/off
- Input voltage 110V AC (transformer included)
- CE approved
- Requires minimum flow rate of 5.5 GPM • Standard finish is chrome. For other finish options, contact JACLO for pricing & availability