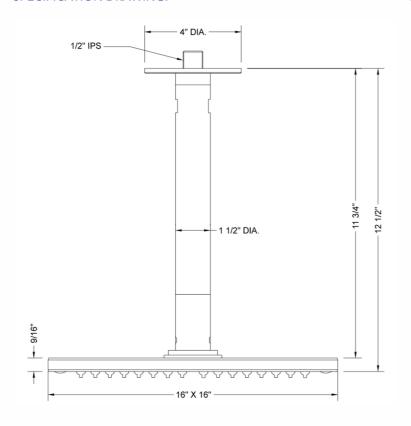

# 16" x 16" QUADRATO Rain Canopy

### Model #: 1616-RC-





#### **FEATURES:**

- 16" x 16" square water feature rain canopy
  1/2" male IPS connection at ceiling
- 360 easy clean replaceable rubber jets
- Includes 12" ceiling mount kit
- Custom length mounting kit available (minimum 5" length). Contact JACLO for pricing & availability
- Standard finish is chrome. For other finish options, contact JACLO for pricing & availability

#### **AVAILABLE FINISHES:**

Polished Chrome (PCH)

#### **SPECIFICATION DRAWING:**



## **SPRAY PATTERNS:**





JACLO INDUSTRIES | CRANFORD, NJ | 908.653.4433 | INFO@JACLO.COM | JACLO.COM