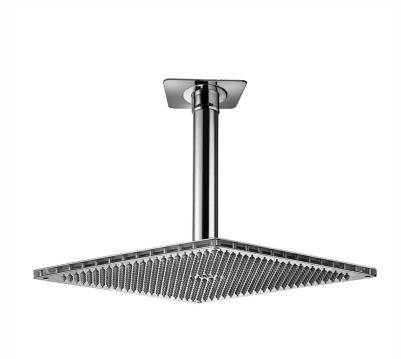

# 16" x 16" QUADRATO Rain Canopy

#### **FEATURES:**

- 16" x 16" square water feature rain canopy
  1/2" male IPS connection at ceiling
- 360 easy clean replaceable rubber jets
- Includes 12" ceiling mount kit
- Custom length mounting kit available (minimum 5" length). Contact JACLO for pricing & availability
- Standard finish is chrome. For other finish options, contact JACLO for pricing & availability