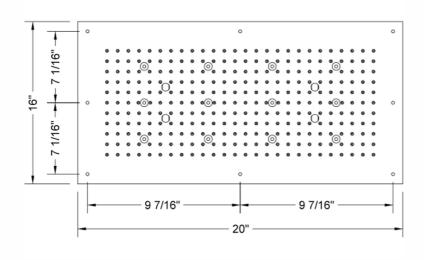

# 16" x 20" Chromatherapy RETTANGO Dream Light

# Model #: 1620-DLCT-





## **FEATURES:**

- 16" x 20" rectangular dream light chromatherapy water feature rain canopy
- 12 low voltage color changing LED lights
- 1/2" male IPS connection with flexible hose
- Surface or flush mount to ceiling
- 360 easy clean replaceable rubber jets
- Wall mounted control panel allows for fixed or color changing lights
- Input voltage 110V AC (transformer included)
- CE approved
- Control panel fits standard electrical box
- Requires minimum flow rate of 5.5 GPM
- Standard finish is chrome. For other finish options, contact JACLO for pricing & availability

## **AVAILABLE FINISHES:**

Polished Chrome (PCH)

## SPECIFICATION DRAWING:

# BOTTOM VIEW



#### SPRAY PATTERNS:





JACLO INDUSTRIES | CRANFORD, NJ | 908.653.4433 | INFO@JACLO.COM | JACLO.COM