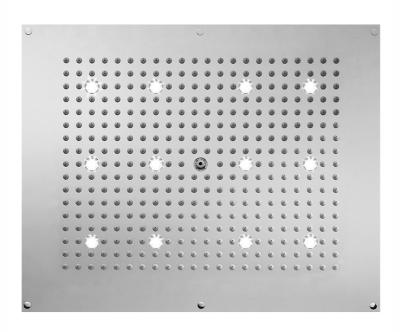

## **FEATURES:**

- 16" x 20" rectangular dream light chromatherapy water feature rain canopy
- 12 low voltage color changing LED lights
- 1/2" male IPS connection with flexible hose
- Surface or flush mount to ceiling
- 360 easy clean replaceable rubber jets
- Wall mounted control panel allows for fixed or color changing lights
- Input voltage 110V AC (transformer included)
- CE approved
- Control panel fits standard electrical box
- Requires minimum flow rate of 5.5 GPM
- Standard finish is chrome. For other finish options, contact JACLO for pricing & availability

# BOTTOM VIEW