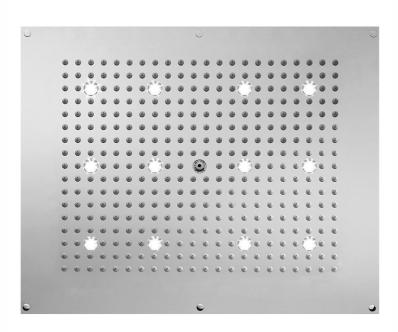

# 16" x 20" RETTANGO Dream Light

### **FEATURES:**

- 16" x 20" rectangular dream light water feature rain canopy
- Single color-fixed lighting
- LED light colors available:
- White (013), Blue (015), Amber (016), Red (017), Green (018)
   1/2" male IPS connection with flexible hose
- Surface or flush mount to ceiling
- 360 easy clean replaceable rubber jets
- 12 low voltage LED lights
- Wall mounted control panel activates lights on/off
  Input voltage 110V AC (transformer included)
- CE approved
- Requires minimum flow rate of 5.5 GPM
- Standard finish is chrome. For other finish options, contact JACLO for pricing & availability

### SPECIFICATION DRAWING: