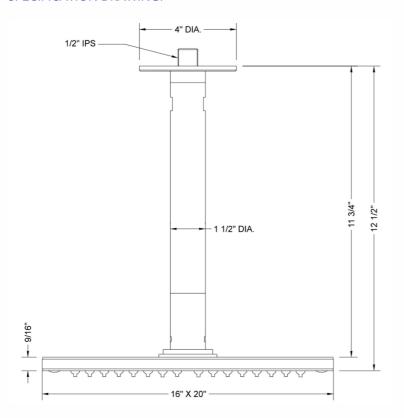

# 16" x 20" RETTANGO Rain Canopy

## Model #: 1620-RC-





### **FEATURES:**

- 16" x 20" rectangular water feature rain canopy
  1/2" male IPS connection at ceiling
- 372 easy clean replaceable rubber jets
- Includes 12" ceiling mount kit
- Custom length mounting kit available (minimum 5" length). Contact JACLO for pricing & availability
- Standard finish is chrome. For other finish options, contact JACLO for pricing & availability

### **AVAILABLE FINISHES:**

Polished Chrome (PCH)

### **SPECIFICATION DRAWING:**



#### **SPRAY PATTERNS:**





JACLO INDUSTRIES | CRANFORD, NJ | 908.653.4433 | INFO@JACLO.COM | JACLO.COM