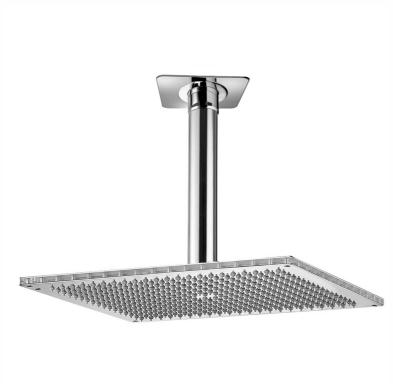

# 16" x 20" RETTANGO Rain Canopy

### **FEATURES:**

- 16" x 20" rectangular water feature rain canopy
  1/2" male IPS connection at ceiling
- 372 easy clean replaceable rubber jets
- Includes 12" ceiling mount kit
- Custom length mounting kit available (minimum 5" length). Contact JACLO for pricing & availability
- Standard finish is chrome. For other finish options, contact JACLO for pricing & availability