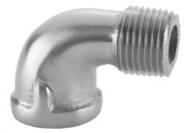

## 90° Street Elbow 3/4" NPT Fits IPS

Model #: 16304-34-

## **FEATURES:**

- $\bullet$   $^{3}/_{4}$ " NPT fits IPS 90° Street Elbow
- All brass
- Fully polished & finished
  3/4" NPT male x 3/4" NPT female