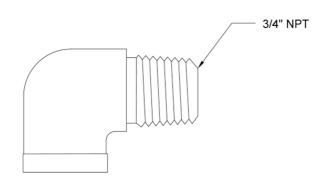

## **SPECIFICATION DRAWING:**

## **FEATURES:**

- $\bullet$   $^{3}/_{4}$ " NPT fits IPS 90° Street Elbow
- All brass
- Fully polished & finished
  3/4" NPT male x 3/4" NPT female