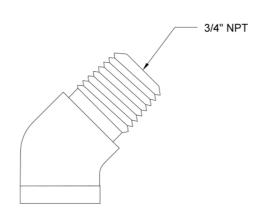

Polished Chrome (PCH)   | Satin Chrome (SC)       | Bronze Umber (BU)    |
|-------------------------|-------------------------|----------------------|
| Satin Nickel (SN)       | Pewter (PEW)            | Caramel Bronze (CB)  |
| Polished Nickel (PN)    | Antique Brass (AB)      | Antique Copper (ACU  |
| Oil-Rubbed Bronze (ORB) | Polished Brass (PB)     | Polished Copper (PCU |
| Vintage Bronze (VB)     | Satin Brass (SB)        | Rose Gold (RG)       |
| Matte Black (MBK)       | Satin Gold (SG)         | Polished Gold (PG)   |
| Black Nickel (BKN)      | Bombay Gold (BG)        | Jewelers Gold (JG)   |
| Europa Bronze (EB)      | White (WH)              | Sedona Beige (SDB)   |
| Tristan Brass (TB)      | Unlacquered Brass (ULB) | Satin Cooper (SCU)   |

## **SPECIFICATION DRAWING:**