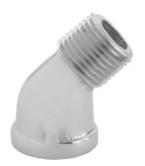

## 45° Street Elbow 3/4" NPT Fits IPS

- $\bullet$   $^{3}/_{4}$ " NPT fits IPS 45 Degree Street Elbow
- All brass
- Fully polished & finished
  3/4" NPT male x 3/4" NPT female