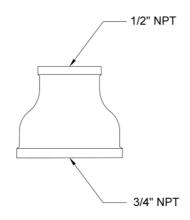

hrome (PCH)   | Satin Chrome (SC)       | Bronze Umber (BU)     |
|-------------------------|-------------------------|-----------------------|
| Satin Nickel (SN)       | Pewter (PEW)            | Caramel Bronze (CB)   |
| Polished Nickel (PN)    | Antique Brass (AB)      | Antique Copper (ACU)  |
| Oil-Rubbed Bronze (ORB) | Polished Brass (PB)     | Polished Copper (PCU) |
| Vintage Bronze (VB)     | Satin Brass (SB)        | Rose Gold (RG)        |
| Matte Black (MBK)       | Satin Gold (SG)         | Polished Gold (PG)    |
| Black Nickel (BKN)      | Bombay Gold (BG)        | Jewelers Gold (JG)    |
| Europa Bronze (EB)      | White (WH)              | Sedona Beige (SDB)    |
| Tristan Brass (TB)      | Unlacquered Brass (ULB) | Satin Cooper (SCU)    |

## **SPECIFICATION DRAWING:**