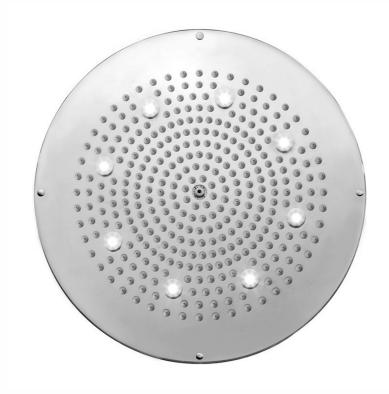

# 16" Diameter Chromatherapy CIRCOLARE Dream Light Rain Canopy

## **FEATURES:**

- 16" Diameter Round dream light chromatherapy water feature rain canopy
- Wall mounted control panel allows for fixed or color changing lights
- 1/2" male IPS connection with flexible hose
- Surface or flush mount to ceiling
- Easy clean replaceable rubber jets
- Low voltage color changing LED lights
- Input voltage 110V AC (transformer included)
- CE approved
- Control panel fits standard electrical box
- Requires minimum flow rate of 5.5 GPM
- Standard finish is chrome. For other finish options, contact JACLO for pricing & availability