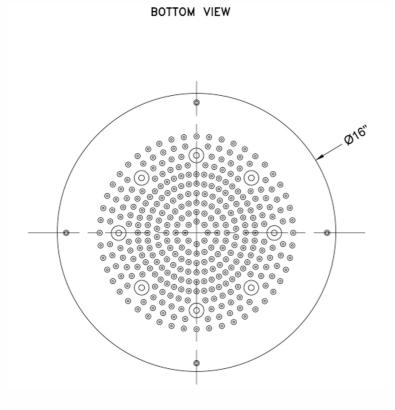

# 16" Diameter Chromatherapy CIRCOLARE Dream Light Rain Canopy



# Model #: 16R-DLCT-



## **FEATURES:**

- 16" Diameter Round dream light chromatherapy water feature rain canopy
- Wall mounted control panel allows for fixed or color changing lights
- 1/2" male IPS connection with flexible hose
- Surface or flush mount to ceiling
- Easy clean replaceable rubber jets
- Low voltage color changing LED lights
- Input voltage 110V AC (transformer included)
- CE approved
- Control panel fits standard electrical box
- Requires minimum flow rate of 5.5 GPM
- Standard finish is chrome. For other finish options, contact JACLO for pricing & availability

# **AVAILABLE FINISHES:**

Polished Chrome (PCH)

## SPECIFICATION DRAWING:



## **SPRAY PATTERNS:**