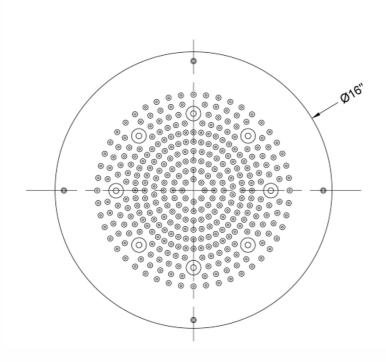

# 16" Diameter CIRCOLARE Dream Light Rain Canopy

# Model #: 16R-DLRC-





### **FEATURES:**

- Round dream light water feature rain canopySingle color-fixed lighting

- LED light colors available:
  White (013), Blue (015), Amber (016), Red (017), Green (018)
  1/2" male IPS connection with flexible hose
- Surface or flush mount to ceiling
- Easy clean replaceable rubber jets
  Wall mounted control panel activates lights on/off
  Input voltage 110V AC (transformer included)
- CE approved
- Requires minimum flow rate of 5.5 GPM
- Standard finish is chrome. For other finish options, contact JACLO for pricing & availability

### **AVAILABLE FINISHES:**

Polished Chrome (PCH)

#### SPECIFICATION DRAWING:

## BOTTOM VIEW



#### **SPRAY PATTERNS:**