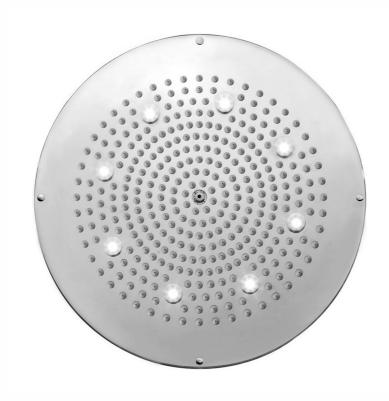

# 16" Diameter CIRCOLARE Dream Light Rain Canopy

### **FEATURES:**

- Round dream light water feature rain canopySingle color-fixed lighting

- LED light colors available:
  White (013), Blue (015), Amber (016), Red (017), Green (018)
  1/2" male IPS connection with flexible hose
- Surface or flush mount to ceiling
- Easy clean replaceable rubber jets
  Wall mounted control panel activates lights on/off
  Input voltage 110V AC (transformer included)
- CE approved
- Requires minimum flow rate of 5.5 GPM
- Standard finish is chrome. For other finish options, contact JACLO for pricing & availability