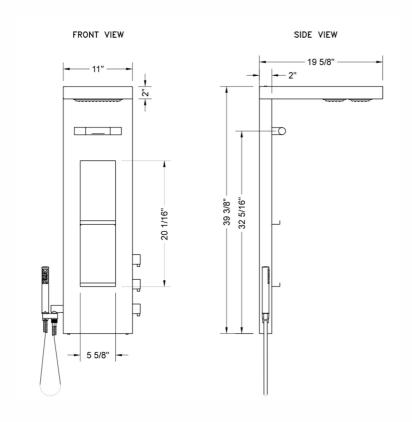

# York Column Ensemble

## Model #: 1724-





### **FEATURES:**

- Unique product for new installations or renovation to create luxurious experience
- 1/2" female connections
- Requires separate mixing valve
- Works with existing plumbingHigh quality polished stainless steel
- Each function can work independently or all at same time
- Multiple sprays for exhilarating spa experience
  Available in brushed stainless steel (special order). Contact JACLO for pricing & availability

AVAILABLE FINISHES:

### SPECIFICATION DRAWING:



### **SPRAY PATTERNS:**





JACLO INDUSTRIES | CRANFORD, NJ | 908.653.4433 | INFO@JACLO.COM | JACLO.COM