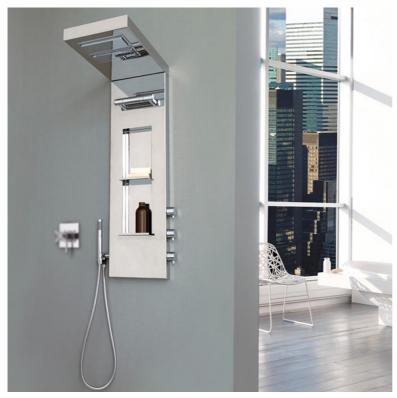

# York Column Ensemble

### **FEATURES:**

- Unique product for new installations or renovation to create luxurious experience
- 1/2" female connections
- Requires separate mixing valve
- Works with existing plumbingHigh quality polished stainless steel
- Each function can work independently or all at same time
- Multiple sprays for exhilarating spa experience
  Available in brushed stainless steel (special order). Contact JACLO for pricing & availability