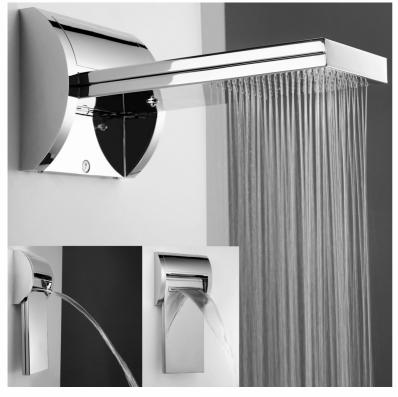

# Aquavolo Duetto

Model #: 1728-

## **FEATURES:**

- Wall mounted rotating shower
- 1/2" female connection

- 100 easy clean rubber jets
  High quality polished stainless steel
  Design allows for easy installation in new or existing showers
- Exhilarating waterfall or drenching rain with one easy movement
- Stainless steel construction makes it perfect for outdoor shower by the beach or pool

## **AVAILABLE FINISHES:**

Polished Stainless (PSS) Brushed Stainless (BSS)