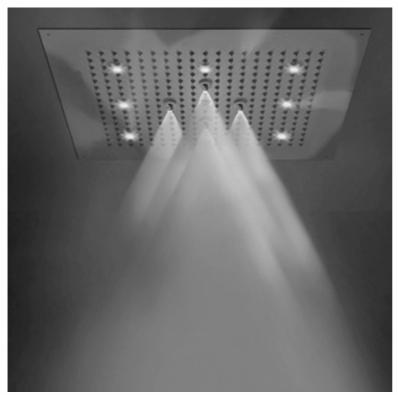

# 18" X 23" RETTANGO FLAT Chromatherapy with 2 Sprays

### **FEATURES:**

- $\bullet~$  18" x 23" rectangular dream light chromatherapy with 2 functions: nebulizing mist and full rain shower for luxurious spa
- Wall mounted control panel allows for fixed color changing lights, or on/off
- Two <sup>1</sup>/<sub>2</sub>" male IPS connections with flexible hose
- Thin minimal flat design for surface mounting
- 304 easy clean replaceable rubber jets
- 8 low voltage color changing LED lights
  Input voltage 110V AC (transformer included)
- CE approved
- Control panel fits standard electrical box
- Requires minimum flow rate of 5.5 GPM
- Two volume controls recommended to operate functions
- Standard finish is chrome. For other finish options, contact

### SPRAY PATTERNS: