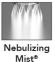

ectangular dream light chromatherapy with 2 functions: nebulizing mist and full rain shower for luxurious spa
- Wall mounted control panel allows for fixed color changing lights, or on/off
- Two <sup>1</sup>/<sub>2</sub>" male IPS connections with flexible hose
- Thin minimal flat design for surface mounting
- 304 easy clean replaceable rubber jets
- 8 low voltage color changing LED lights
  Input voltage 110V AC (transformer included)
- CE approved
- Control panel fits standard electrical box
- Requires minimum flow rate of 5.5 GPM
- Two volume controls recommended to operate functions
- Standard finish is chrome. For other finish options, contact

### **AVAILABLE FINISHES:**

Polished Chrome (PCH) Satin Nickel (SN)

### SPECIFICATION DRAWING:

# BOTTOM VIEW 23"

### SPRAY PATTERNS: