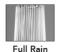

rectangular dream light chromatherapy with 2 functions: nebulizing mist and full rain shower for luxurious spa
- Wall mounted control panel allows for fixed color changing lights, or on/off
- Two <sup>1</sup>/<sub>2</sub>" male IPS connections with flexible hose
- Thin minimal flat design for surface mounting
- 304 easy clean replaceable rubber jets
- 8 low voltage color changing LED lights
  Input voltage 110V AC (transformer included)
- CE approved
- Control panel fits standard electrical box
- Requires minimum flow rate of 5.5 GPM
- Two volume controls recommended to operate functions
- Standard finish is chrome. For other finish options, contact

### **AVAILABLE FINISHES:**

Polished Chrome (PCH) Satin Nickel (SN)

### SPECIFICATION DRAWING:

# BOTTOM VIEW 23"

### SPRAY PATTERNS: