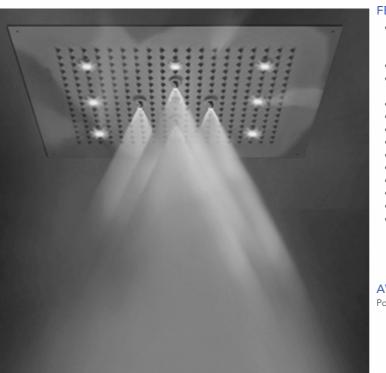

## FEATURES:

- 18" x 23" rectangular dream light water feature rain canopy with 2 functions: nebulizing mist or full rain for luxurious spa experience
- Single color-fixed lighting
- LED light colors available:
  - White (013), Blue (015), Amber (016), Red (017), Green (018)
- Two  $^{1\!/}_{2}"$  male IPS connections with flexible hose
- Thin minimal flat design for surface mounting
- 304 easy clean replaceable rubber jets
- 8 low voltage LED lights
- Wall mounted control panel for turning lights on/off
- Input voltage 110V AC (transformer included)
- CE approved
- Control panel fits standard electrical box
- Requires minimum flow rate of 5.5 GPM
- Two volume controls recommended to operate functions