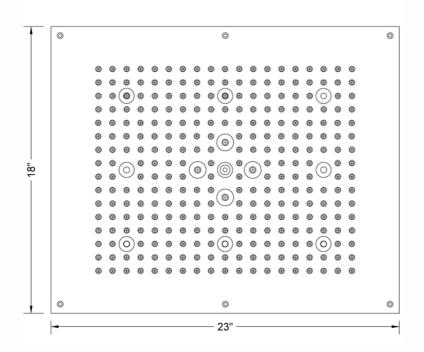

in canopy with 2 functions: nebulizing mist or full rain for luxurious spa experience
- Single color-fixed lighting
- LED light colors available:
  - White (013), Blue (015), Amber (016), Red (017), Green (018)
- Two  $^{1\!/}_{2}"$  male IPS connections with flexible hose
- Thin minimal flat design for surface mounting
- 304 easy clean replaceable rubber jets
- 8 low voltage LED lights
- Wall mounted control panel for turning lights on/off
- Input voltage 110V AC (transformer included)
- CE approved
- Control panel fits standard electrical box
- Requires minimum flow rate of 5.5 GPM
- Two volume controls recommended to operate functions

AVAILABLE FINISHES: Polished Chrome (PCH)

## SPECIFICATION DRAWING:

## SPRAY PATTERNS:

| • |
|---|
|   |
|   |
|   |

Easy Clean



Nebulizing Mist®



BOTTOM VIEW

JACLO® Canfidence from start to finish."