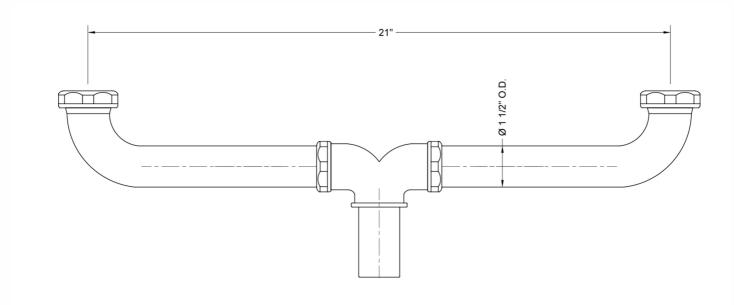

## SPECIFICATION DRAWING:

## FEATURES:

- Center outlet continuous waste
- $1 \frac{1}{2}$ " O.D. x 21" overall length center to center
- Slip joint washers allow unit to be cut to desired length
- Fully polished & plated brass nuts
- Used to connect double bowl sinks