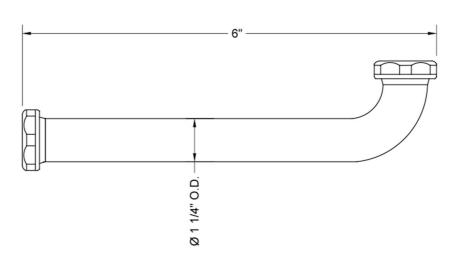

ome (PCH)   | Satin Chrome (SC)       | Bronze Umber (BU)     |
|-------------------------|-------------------------|-----------------------|
| Satin Nickel (SN)       | Pewter (PEW)            | Caramel Bronze (CB)   |
| Polished Nickel (PN)    | Antique Brass (AB)      | Antique Copper (ACU)  |
| Oil-Rubbed Bronze (ORB) | Polished Brass (PB)     | Polished Copper (PCU) |
| Vintage Bronze (VB)     | Satin Brass (SB)        | Rose Gold (RG)        |
| Matte Black (MBK)       | Satin Gold (SG)         | Polished Gold (PG)    |
| Black Nickel (BKN)      | Bombay Gold (BG)        | Jewelers Gold (JG)    |
| Europa Bronze (EB)      | White (WH)              | Sedona Beige (SDB)    |
| Tristan Brass (TB)      | Unlacquered Brass (ULB) | Satin Cooper (SCU)    |

#### **SPECIFICATION DRAWING:**