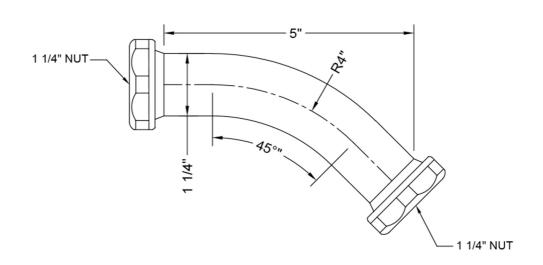

Polished Chrome (PCH)   | Satin Chrome (SC)       | Bronze Umber (BU)    |
|-------------------------|-------------------------|----------------------|
| Satin Nickel (SN)       | Pewter (PEW)            | Caramel Bronze (CB)  |
| Polished Nickel (PN)    | Antique Brass (AB)      | Antique Copper (ACU  |
| Oil-Rubbed Bronze (ORB) | Polished Brass (PB)     | Polished Copper (PCU |
| Vintage Bronze (VB)     | Satin Brass (SB)        | Rose Gold (RG)       |
| Matte Black (MBK)       | Satin Gold (SG)         | Polished Gold (PG)   |
| Black Nickel (BKN)      | Bombay Gold (BG)        | Jewelers Gold (JG)   |
| Europa Bronze (EB)      | White (WH)              | Sedona Beige (SDB)   |
| Tristan Brass (TB)      | Unlacquered Brass (ULB) | Satin Cooper (SCU)   |

## **SPECIFICATION DRAWING:**