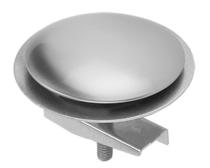

- All brass decorative design
  Use to cover unused sink accessory holes (e.g. changing 8"-12" widespread to a single hole faucet)