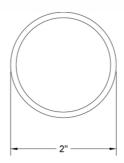

hrome (PCH)   | Satin Chrome (SC)       | Bronze Umber (BU)     |
|-------------------------|-------------------------|-----------------------|
| Satin Nickel (SN)       | Pewter (PEW)            | Caramel Bronze (CB)   |
| Polished Nickel (PN)    | Antique Brass (AB)      | Antique Copper (ACU)  |
| Oil-Rubbed Bronze (ORB) | Polished Brass (PB)     | Polished Copper (PCU) |
| Vintage Bronze (VB)     | Satin Brass (SB)        | Rose Gold (RG)        |
| Matte Black (MBK)       | Satin Gold (SG)         | Polished Gold (PG)    |
| Black Nickel (BKN)      | Bombay Gold (BG)        | Jewelers Gold (JG)    |
| Europa Bronze (EB)      | White (WH)              | Sedona Beige (SDB)    |
| Tristan Brass (TB)      | Unlacquered Brass (ULB) | Satin Cooper (SCU)    |

## **SPECIFICATION DRAWING:**