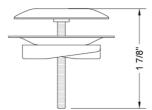

ome (PCH)   | Satin Chrome (SC)       | Bronze Umber (BU)     |
|-------------------------|-------------------------|-----------------------|
| Satin Nickel (SN)       | Pewter (PEW)            | Caramel Bronze (CB)   |
| Polished Nickel (PN)    | Antique Brass (AB)      | Antique Copper (ACU)  |
| Oil-Rubbed Bronze (ORB) | Polished Brass (PB)     | Polished Copper (PCU) |
| Vintage Bronze (VB)     | Satin Brass (SB)        | Rose Gold (RG)        |
| Matte Black (MBK)       | Satin Gold (SG)         | Polished Gold (PG)    |
| Black Nickel (BKN)      | Bombay Gold (BG)        | Jewelers Gold (JG)    |
| Europa Bronze (EB)      | White (WH)              | Sedona Beige (SDB)    |
| Tristan Brass (TB)      | Unlacquered Brass (ULB) | Satin Cooper (SCU)    |

## **SPECIFICATION DRAWING:**