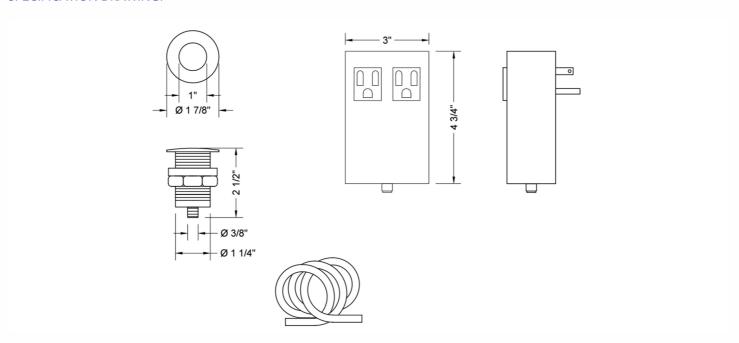

--------------------|-------------------------|
| Satin Nickel (SN)       | Pewter (PEW)            | Caramel Bronze (CB)     |
| Polished Nickel (PN)    | Antique Brass (AB)      | Antique Copper (ACU)    |
| Oil-Rubbed Bronze (ORB) | Polished Brass (PB)     | Polished Copper (PCU)   |
| Vintage Bronze (VB)     | Satin Brass (SB)        | Rose Gold (RG)          |
| Matte Black (MBK)       | Satin Gold (SG)         | Polished Gold (PG)      |
| Black Nickel (BKN)      | Bombay Gold (BG)        | Jewelers Gold (JG)      |
| Europa Bronze (EB)      | White (WH)              | Sedona Beige (SDB)      |
| Tristan Brass (TB)      | Unlacquered Brass (ULB) | Brushed Stainless (BSS) |
| Satin Cooper (SCU)      |                         |                         |

## **SPECIFICATION DRAWING:**