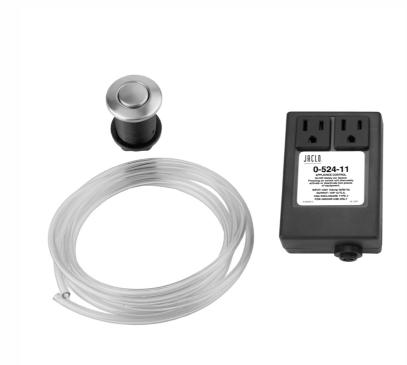

## Waste Disposal Round Air Switch

Model #:2822-

## **FEATURES:**

- Air activated
- UL listed
- Easy installation
- Works with all continuous feed waste disposals with power cords
- Round air switch
- Maximum deck thickness 1  $^{5}/_{8}$ "
- Direct plug in