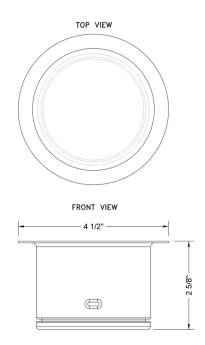

------------------------|-------------------------|----------------------|
| Satin Nickel (SN)       | Pewter (PEW)            | Caramel Bronze (CB)  |
| Polished Nickel (PN)    | Antique Brass (AB)      | Antique Copper (ACU) |
| Oil-Rubbed Bronze (ORB) | Polished Brass (PB)     | Polished Copper (PCU |
| Vintage Bronze (VB)     | Satin Brass (SB)        | Rose Gold (RG)       |
| Matte Black (MBK)       | Satin Gold (SG)         | Polished Gold (PG)   |
| Black Nickel (BKN)      | Bombay Gold (BG)        | Jewelers Gold (JG)   |
| Europa Bronze (EB)      | White (WH)              | Sedona Beige (SDB)   |
| Tristan Brass (TB)      | Unlacquered Brass (ULB) | Satin Cooper (SCU)   |
|                         |                         |                      |

## **SPECIFICATION DRAWING:**