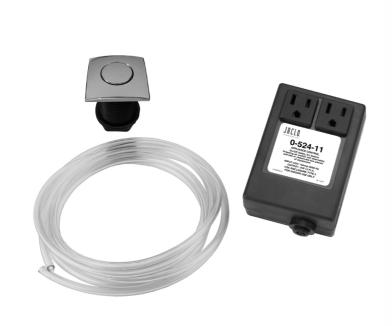

## Waste Disposal Square Air Switch

Model #: 2824-

## **FEATURES:**

- Air activated
- UL listed
- Easy installation
- Works with all continuous feed waste disposals with power cords
- Square air switch
- Maximum deck thickness 1 5/8"
- Direct plug in

## **AVAILABLE FINISHES:**

Satin Cooper (SCU)

Polished Chrome (PCH) Satin Chrome (SC) Bronze Umber (BU) Satin Nickel (SN) Pewter (PEW) Caramel Bronze (CB) Polished Nickel (PN) Antique Copper (ACU) Antique Brass (AB) Oil-Rubbed Bronze (ORB) Polished Brass (PB) Polished Copper (PCU) Vintage Bronze (VB) Satin Brass (SB) Matte Black (MBK) Satin Gold (SG) Polished Gold (PG) Black Nickel (BKN) White (WH) Brushed Stainless (BSS) Sedona Beige (SDB)