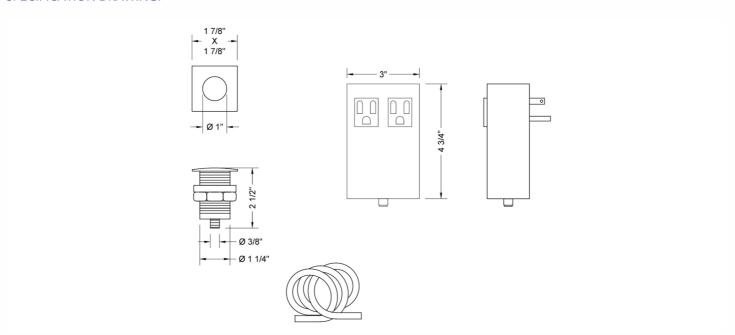

## Waste Disposal Square Air Switch

Model #: 2824-





## **FEATURES:**

- Air activated
- UL listed
- Easy installation
- Works with all continuous feed waste disposals with power cords
- Square air switch
- Maximum deck thickness 1 5/8"
- Direct plug in

## **AVAILABLE FINISHES:**

Satin Cooper (SCU)

Polished Chrome (PCH) Satin Chrome (SC) Bronze Umber (BU) Satin Nickel (SN) Pewter (PEW) Caramel Bronze (CB) Polished Nickel (PN) Antique Copper (ACU) Antique Brass (AB) Oil-Rubbed Bronze (ORB) Polished Brass (PB) Polished Copper (PCU) Vintage Bronze (VB) Satin Brass (SB) Matte Black (MBK) Satin Gold (SG) Polished Gold (PG) Black Nickel (BKN) White (WH) Brushed Stainless (BSS) Sedona Beige (SDB)

## **SPECIFICATION DRAWING:**