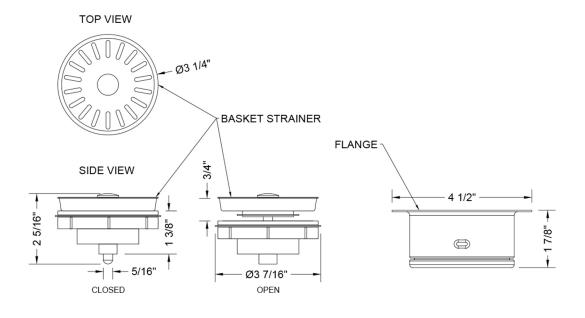

Waste King Gourmet Custom Series (Three bolt design only) and Mountain Perfect Grind

## **AVAILABLE FINISHES:**

| Polished Chrome (PCH)   | Satin Chrome (SC)   |
|-------------------------|---------------------|
| Satin Nickel (SN)       | Pewter (PEW)        |
| Polished Nickel (PN)    | Antique Brass (AB)  |
| Oil-Rubbed Bronze (ORB) | Polished Brass (PB) |
| Vintage Bronze (VB)     | Satin Brass (SB)    |
| Satin Gold (SG)         | Polished Gold (PG)  |
| Bombay Gold (BG)        | Jewelers Gold (JG)  |
| White (WH)              | Sedona Beige (SDB)  |
| Unlacquered Brass (ULB) | Satin Cooper (SCU)  |

Bronze Umber (BU) Caramel Bronze (CB) Antique Copper (ACU) Polished Copper (PCU) Matte Black (MBK) Black Nickel (BKN) Europa Bronze (EB) Tristan Brass (TB)

## SPECIFICATION DRAWING: