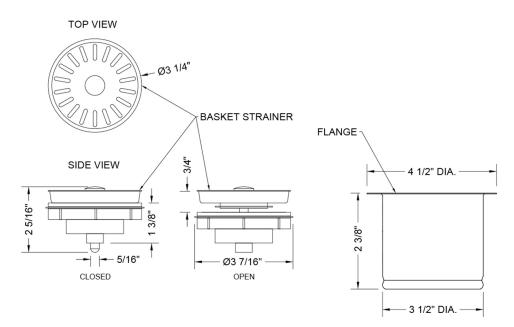

nd

## **AVAILABLE FINISHES:**

| Polished Chrome (PCH)   | Satin Chrome (SC)   | Bronze Umber (BU)     |
|-------------------------|---------------------|-----------------------|
| Satin Nickel (SN)       | Pewter (PEW)        | Caramel Bronze (CB)   |
| Polished Nickel (PN)    | Antique Brass (AB)  | Antique Copper (ACU)  |
| Oil-Rubbed Bronze (ORB) | Polished Brass (PB) | Polished Copper (PCU) |
| Vintage Bronze (VB)     | Satin Brass (SB)    | Matte Black (MBK)     |
| Satin Gold (SG)         | Polished Gold (PG)  | Black Nickel (BKN)    |
| Bombay Gold (BG)        | Jewelers Gold (JG)  | Europa Bronze (EB)    |
| White (WH)              | Sedona Beige (SDB)  | Tristan Brass (TB)    |
| Unlacquered Brass (ULB) | Satin Cooper (SCU)  |                       |

## SPECIFICATION DRAWING: