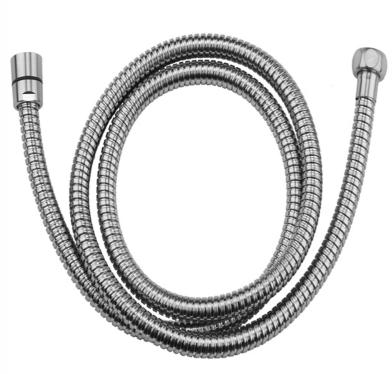

## 24" Double Spiral Brass Hose

Model #: 3024-DS-

## **FEATURES:**

- Double spiral brass handshower hose
- 1/2" Female threads
- Brass hex nut is on one end of the hose, and a brass conical nut to hold the handshower is on the other end
- Attach handshower to conical end of hose
- For luxury shower units