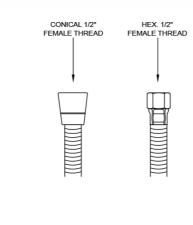

## **FEATURES:**

- Double spiral brass handshower hose
- 1/2" Female threads
- Brass hex nut is on one end of the hose, and a brass conical nut to hold the handshower is on the other end
- Attach handshower to conical end of hose
- For luxury shower units