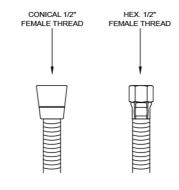

## **FEATURES:**

- Stainless steel handshower hose
- 1/2" Female threads
- Brass hex nut is on one end of the hose, and a brass conical nut to hold the handshower is on the other end
- Attach handshower to conical end of hose
- Ideal for commercial applications
- Available in STAINLESS STEEL ONLY