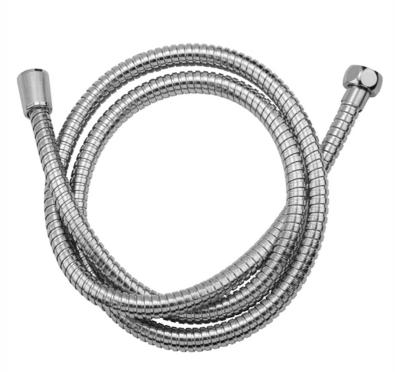

## 40" Stainless Steel Hose

Model #:3040-SS

## **FEATURES:**

- Stainless steel handshower hose
- 1/2" Female threads
- Brass hex nut is on one end of the hose, and a brass conical nut to hold the handshower is on the other end
- Attach handshower to conical end of hose
- Ideal for commercial applications
- Available in STAINLESS STEEL ONLY