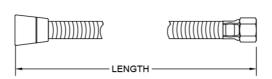

## **SPECIFICATION DRAWING:**

| STAINLESS STEEL HANDSHOWER HOSE |                          |        |
|---------------------------------|--------------------------|--------|
| PART#                           | DESCRIPTION              | LENGTH |
| 3040-SS                         | STAINLESS STEEL HOSE 40" | 40"    |
| 3060-SS                         | STAINLESS STEEL HOSE 60" | 60"    |
| 3071-SS                         | STAINLESS STEEL HOSE 71" | 71"    |
| 3079-SS                         | STAINLESS STEEL HOSE 79" | 79"    |
| 3096-SS                         | STAINLESS STEEL HOSE 96" | 96"    |