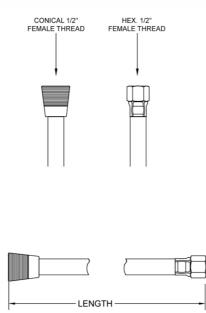

## **SPECIFICATION DRAWING:**

| RAINFORCED VINYL HANDSHOWER HOSE |                           |        |
|----------------------------------|---------------------------|--------|
| PART#                            | DESCRIPTION               | LENGTH |
| 3060-RI                          | REINFORCED VINYL HOSE 60" | 60"    |
| 3071-RI                          | REINFORCED VINYL HOSE 71" | 71"    |
| 3079-RI                          | REINFORCED VINYL HOSE 79" | 79"    |
| 3096-RI                          | REINFORCED VINYL HOSE 96" | 96"    |
|                                  |                           |        |