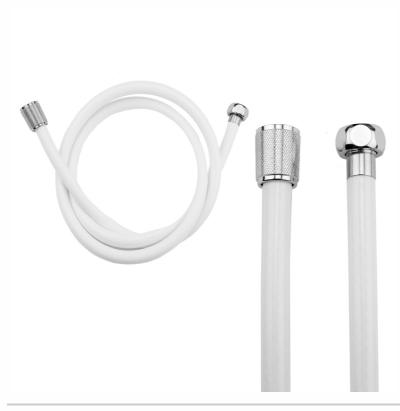

## 60" Reinforced White Vinyl Hose

Model #: 3060-RI

## **FEATURES:**

- Reinforced vinyl handshower hose
- 1/2" Female threads
- Brass hex nut is on one end of the hose, and a brass conical nut to hold the handshower is on the other end
- Attach handshower to conical end of hose
- Ideal for use in healthcare facilities
- Available in: WH ONLY