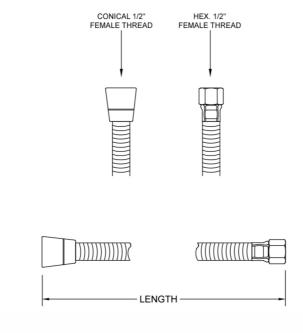

## **FEATURES:**

- Vinyl bi-flex design handshower hose
- 1/2" Female threads
- Brass hex nut is on one end of the hose, and a brass conical nut to hold the handshower is on the other end
- Attach handshower to conical end of hose
- Elastic & extra flexible design with transparent protective covering
- Ideal for deck mount & whirlpool installations
- Available in: PCH/GREY ONLY

## **SPECIFICATION DRAWING:**

| STRETCH FLEX HANDSHOWER HOSE |                       |        |
|------------------------------|-----------------------|--------|
| PART#                        | DESCRIPTION           | LENGTH |
| 3060-S                       | STRETCH FLEX HOSE 60" | 60"    |
| 3071-S                       | STRETCH FLEX HOSE 71" | 71"    |
| 3079-S                       | STRETCH FLEX HOSE 79" | 79"    |
| 3096-S                       | STRETCH FLEX HOSE 96" | 96"    |
|                              |                       |        |