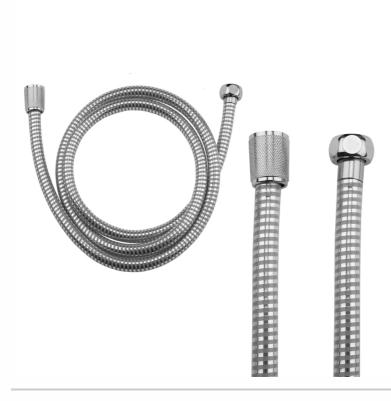

## 60" Stretch Flex Vinyl Hose

Model #:3060-S

## **FEATURES:**

- Vinyl bi-flex design handshower hose
- 1/2" Female threads
- Brass hex nut is on one end of the hose, and a brass conical nut to hold the handshower is on the other end
- Attach handshower to conical end of hose
- Elastic & extra flexible design with transparent protective covering
- Ideal for deck mount & whirlpool installations
- Available in: PCH/GREY ONLY