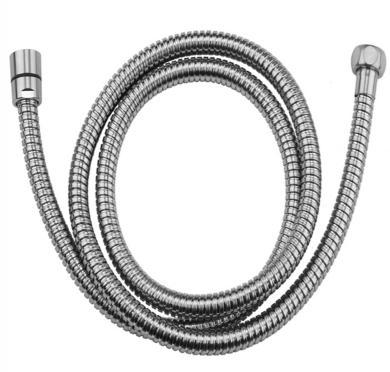

## 71" Double Spiral Brass Hose

Model #: 3071-DS-

## **FEATURES:**

- Double spiral brass handshower hose
- 1/2" Female threads
- Brass hex nut is on one end of the hose, and a brass conical nut to hold the handshower is on the other end
- Attach handshower to conical end of hose
- For luxury shower units