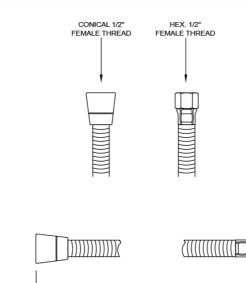

## **FEATURES:**

- Double spiral brass handshower hose
- 1/2" Female threads
- Brass hex nut is on one end of the hose, and a brass conical nut to hold the handshower is on the other end
- Attach handshower to conical end of hose
- For luxury shower units

## **SPECIFICATION DRAWING:**

- LENGTH -

|         | DOUBLE SPIRAL BRASS HOSE     |        |  |
|---------|------------------------------|--------|--|
| PART#   | DESCRIPTION                  | LENGTH |  |
| 3024-DS | DOUBLE SPIRAL BRASS HOSE 24" | 24"    |  |
| 3049-DS | DOUBLE SPIRAL BRASS HOSE 49" | 49"    |  |
| 3060-DS | DOUBLE SPIRAL BRASS HOSE 60" | 60"    |  |
| 3071-DS | DOUBLE SPIRAL BRASS HOSE 71" | 71"    |  |
| 3079-DS | DOUBLE SPIRAL BRASS HOSE 79" | 79"    |  |