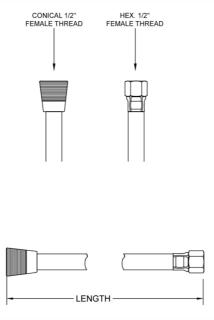

## **FEATURES:**

- Reinforced vinyl handshower hose
- 1/2" Female threads
- Brass hex nut is on one end of the hose, and a brass conical nut to hold the handshower is on the other end
- Attach handshower to conical end of hose
- Ideal for use in healthcare facilities
- Available in: WH ONLY

## **SPECIFICATION DRAWING:**

| RAINFORCED VINYL HANDSHOWER HOSE |                           |        |
|----------------------------------|---------------------------|--------|
| PART#                            | DESCRIPTION               | LENGTH |
| 3060-RI                          | REINFORCED VINYL HOSE 60" | 60"    |
| 3071-RI                          | REINFORCED VINYL HOSE 71" | 71"    |
| 3079-RI                          | REINFORCED VINYL HOSE 79" | 79"    |
| 3096-RI                          | REINFORCED VINYL HOSE 96" | 96"    |
|                                  |                           |        |