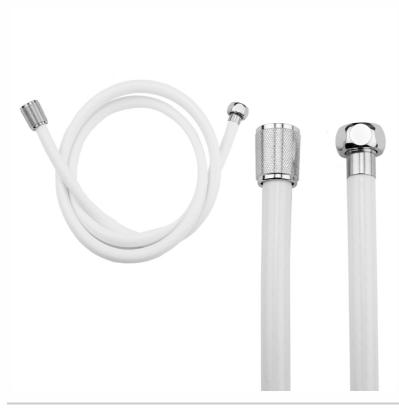

## 71" Reinforced White Vinyl Hose

Model #: 3071-RI

## **FEATURES:**

- Reinforced vinyl handshower hose
- 1/2" Female threads
- Brass hex nut is on one end of the hose, and a brass conical nut to hold the handshower is on the other end
- Attach handshower to conical end of hose
- Ideal for use in healthcare facilities
- Available in: WH ONLY