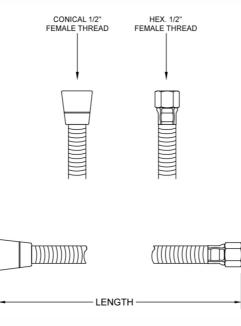

## FEATURES:

- Stainless steel handshower hose
- $1/_2$ " Female threads
- Brass hex nut is on one end of the hose, and a brass conical nut to hold the handshower is on the other end
- Attach handshower to conical end of hose
- Ideal for commercial applications
- Available in STAINLESS STEEL ONLY

## SPECIFICATION DRAWING:

| STRETCH FLEX HANDSHOWER HOSE |                       |        |
|------------------------------|-----------------------|--------|
| PART #                       | DESCRIPTION           | LENGTH |
| 3060-S                       | STRETCH FLEX HOSE 60" | 60"    |
| 3071-S                       | STRETCH FLEX HOSE 71" | 71"    |
| 3079-S                       | STRETCH FLEX HOSE 79" | 79"    |
| 3096-S                       | STRETCH FLEX HOSE 96" | 96"    |