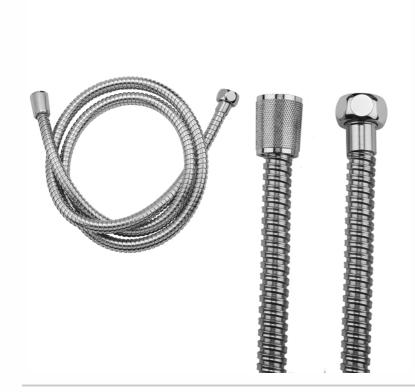

## 71" Stainless Steel Hose Model #:3071-SS

## FEATURES:

- Stainless steel handshower hose
- $1/_2$ " Female threads
- Brass hex nut is on one end of the hose, and a brass conical nut to hold the handshower is on the other end
- Attach handshower to conical end of hose
- Ideal for commercial applications
- Available in STAINLESS STEEL ONLY