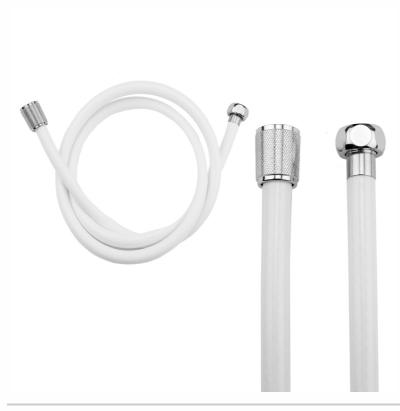

## 79" Reinforced White Vinyl Hose

Model #: 3079-RI

## **FEATURES:**

- Reinforced vinyl handshower hose
- 1/2" Female threads
- Brass hex nut is on one end of the hose, and a brass conical nut to hold the handshower is on the other end
- Attach handshower to conical end of hose
- Ideal for use in healthcare facilities
- Available in: WH ONLY