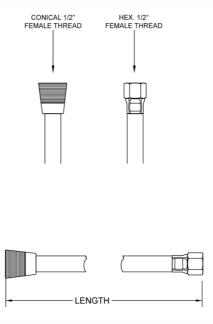

## **SPECIFICATION DRAWING:**

| RAINFORCED VINYL HANDSHOWER HOSE |                           |        |
|----------------------------------|---------------------------|--------|
| PART#                            | DESCRIPTION               | LENGTH |
| 3060-RI                          | REINFORCED VINYL HOSE 60" | 60"    |
| 3071-RI                          | REINFORCED VINYL HOSE 71" | 71"    |
| 3079-RI                          | REINFORCED VINYL HOSE 79" | 79"    |
| 3096-RI                          | REINFORCED VINYL HOSE 96" | 96"    |
|                                  |                           |        |